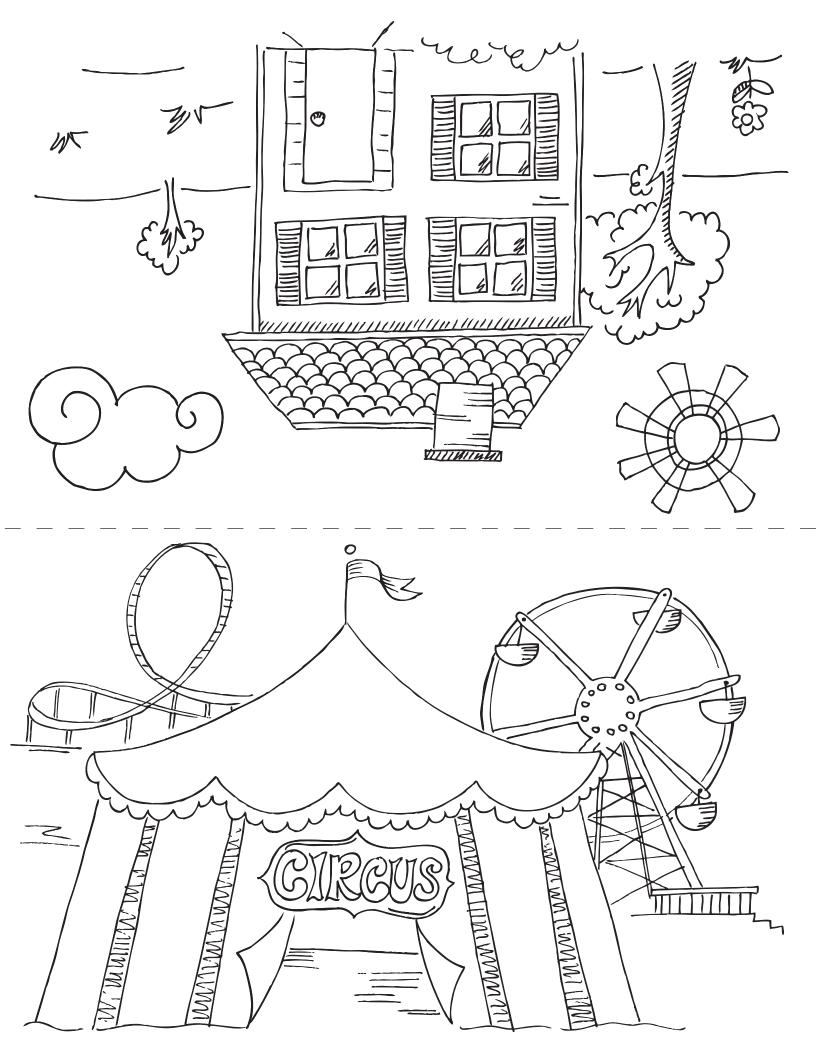

## **Directions:**

- Print out pages 2-4.
- Color and cut out the puppets on page 2.
- · Attach a craft stick to the back of each puppet with tape or glue.
- Color the scenes and create a scene of your own (pages 3 and 4). Fold on the dotted line
- Gather family and friends and...