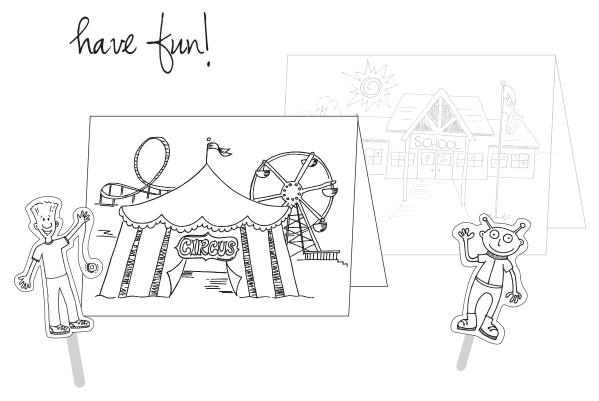

## Jut on your own NED Show Production!

Share The NED Show® at home by recreating the story for your family with these puppets and backdrops!

Do you remember all the places NED went and all the things he did during the assembly?

## **Directions:**

- Print out pages 2-4.
- Color and cut out the puppets on page 2.
- · Attach a craft stick to the back of each puppet with tape or glue.
- Color the scenes and create a scene of your own (pages 3 and 4). Fold on the dotted line
- Gather family and friends and...