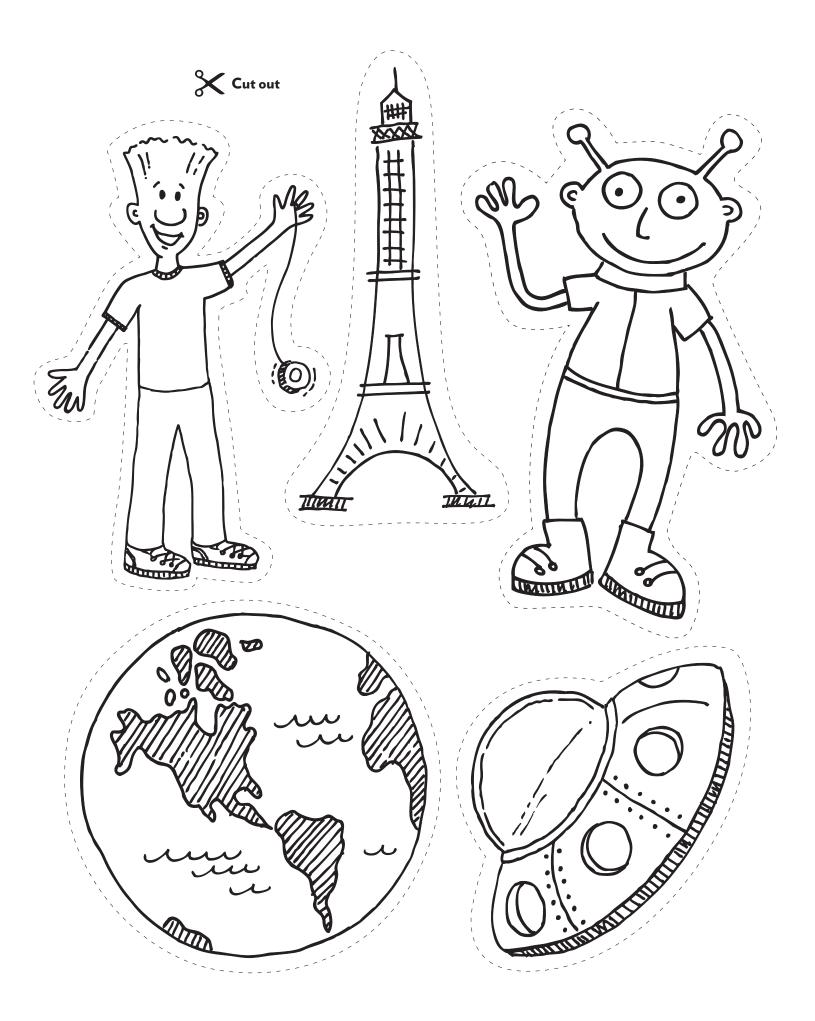

## What you'll need:

- 8-1/2 x 11" paper (card stock is recommended)
- · Crayons, markers or colored pencils
- Glue or tape
- Craft sticks or popsicle sticks

## **Directions:**

- Print out pages 2-4.
- Color and cut out the puppets on page 2.
- · Attach a craft stick to the back of each puppet with tape or glue.
- Color the scenes and create a scene of your own (pages 3 and 4). Fold on the dotted line
- Gather family and friends and...