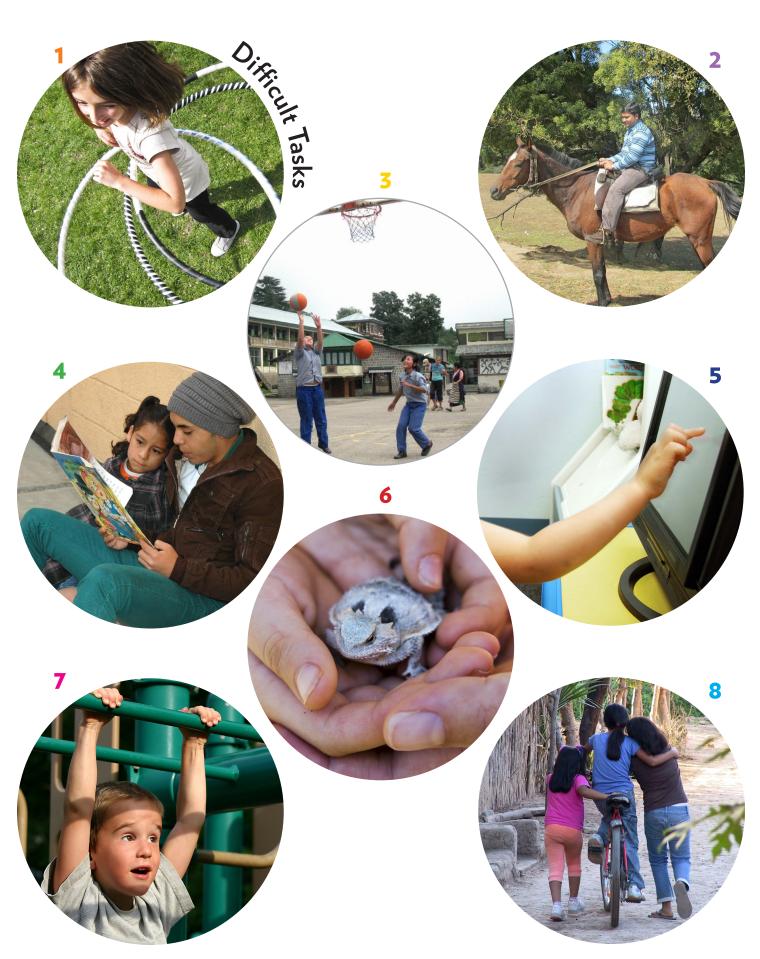

Scenario Prompt NED played basketball with his friends at recess but when he was practicing he never could make a basket. What do you think NED will do next?

Difficult Tasks On a piece of chart paper (or Smart Board) show photos of kids trying to do difficult tasks (printable provided). Ask guestions about each picture such as: Why is the task difficult? What might you be afraid of? How could someone encourage or help you? Discuss what it means to "discourage" or "encourage" someone. These words sound a lot alike but mean very different things. PRINTABLE

## Aligned to Common Standards

Every lesson plan aligns with grade-level standards in Reading, Writing, Speaking & Listening and Literacy.

Every lesson plan supports **ASCA** Mindsets & Behaviors.

1: Hula-Hooping 2: Horseback riding 3: Making a basket 4: Reading a book 5: Using a computer/typing 6: Touching a reptile 7: Swinging on monkey bars 8: Riding a bike